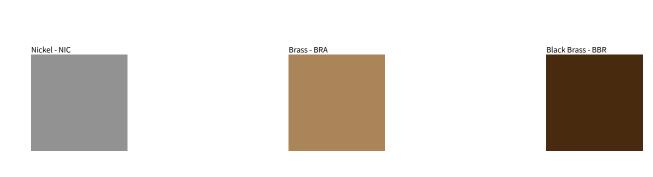

Brass, nickel and copper are natural minerals and can potentially change color and show marks over time. We cannot guarantee the color appearance as the material transforms.

Zaneen Group Inc. © 2024, T 1800-388-3382, F 416-247-9319, www.zaneen.com